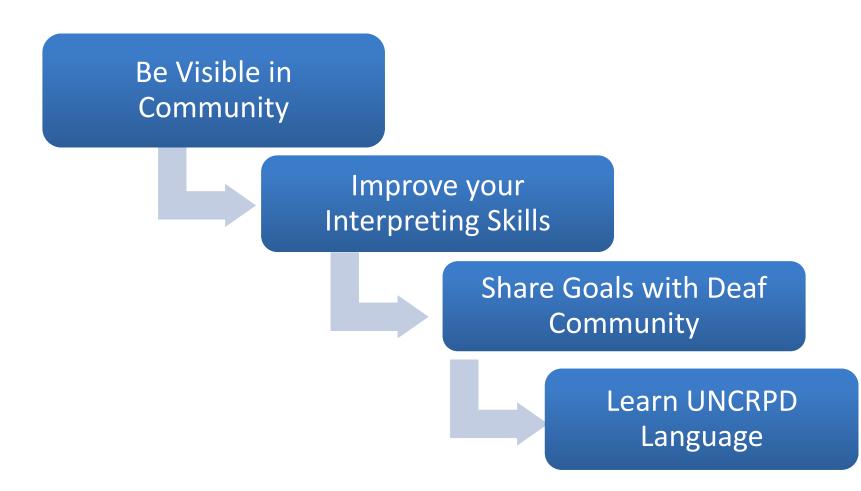

### It starts with you: Best Interpreter you can be = Ally

### More Examples of Ally Actions

### Examples of Supporting Deaf Community Goals