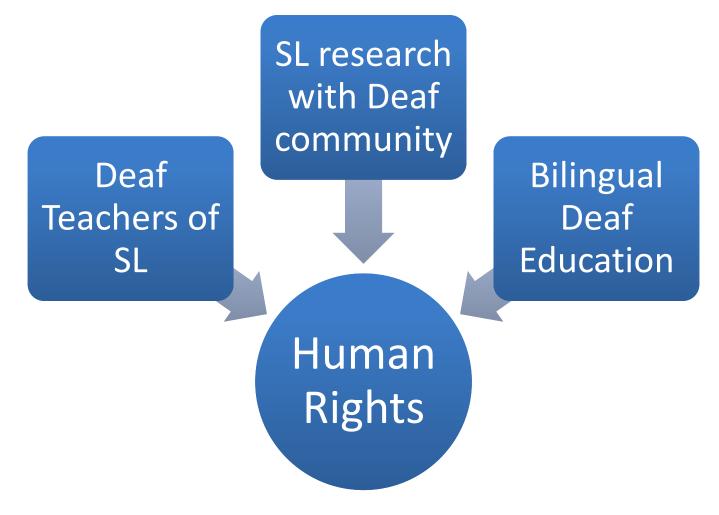

### What is an Ally?

- To unite or form a connection or relation between
- Supporter
- Partner
- Friend
- Part of the
  Community
- DO WITH, not FOR

- UN CRPD
- Human Rights
  Legislations
- Court decisions specific to countries
- Deaf people access Human Rights via Interpreters
- Therefore Interpreters MUST act as allies